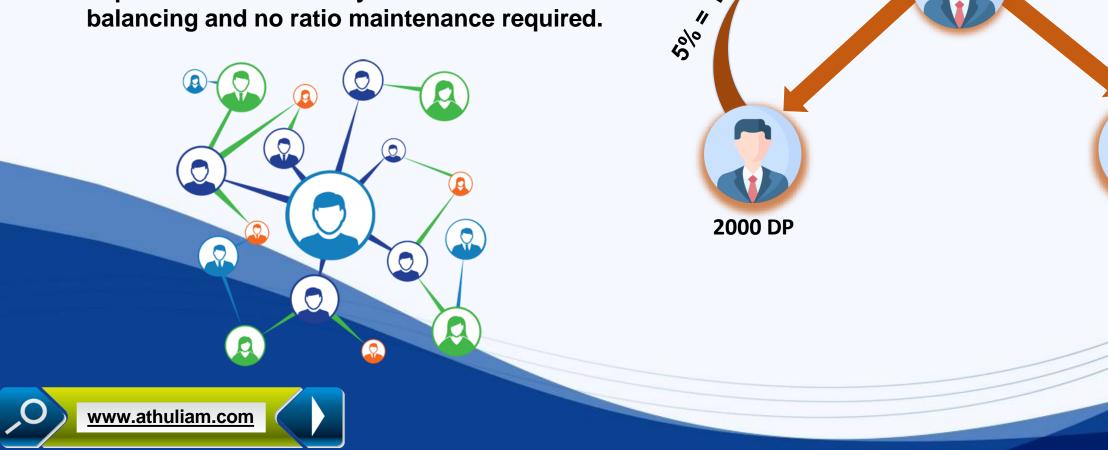

### **REFFERAL INCOME**

On sponsoring of direct members you will get an extra income of Rs.100 (5% per referral). Unlimited depth income from every direct member. No balancing and no ratio maintenance required.