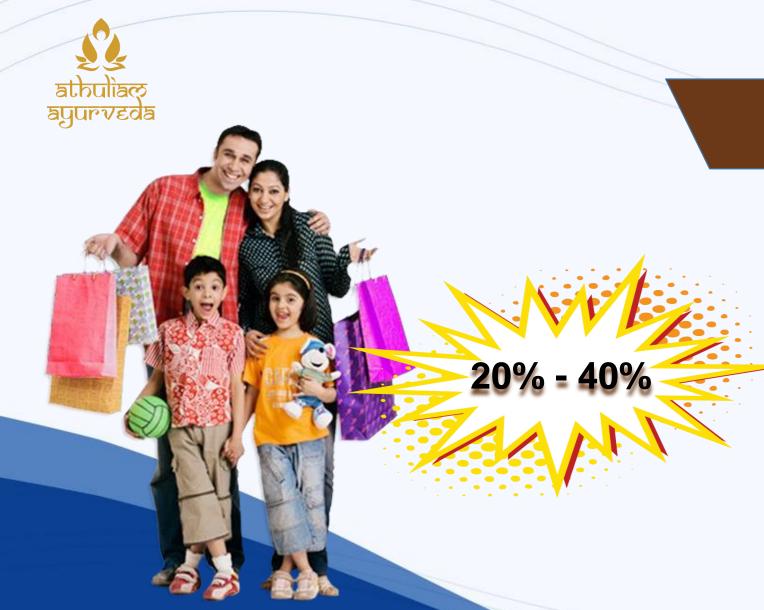

### **RETAIL INCOME**

- You can get up to 20% to 40% discount on MRP Price of each product
- Example: If a product price MRP. 100 rupees then you can get that product at DP 80 rupees to 60 rupees