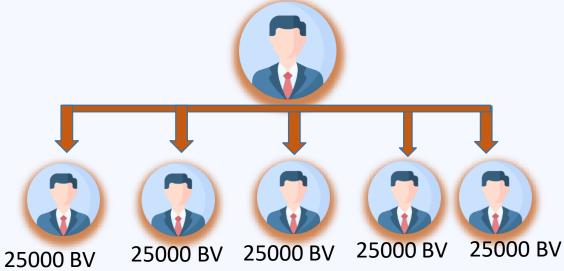

# DIAMOND FREEDOM ROYALITY

THEN YOU ARE FREEDOM TO GET REGULAR INCOME BUT ONLY NEED TO REPURCHASE RS.1000/- PER MONTH