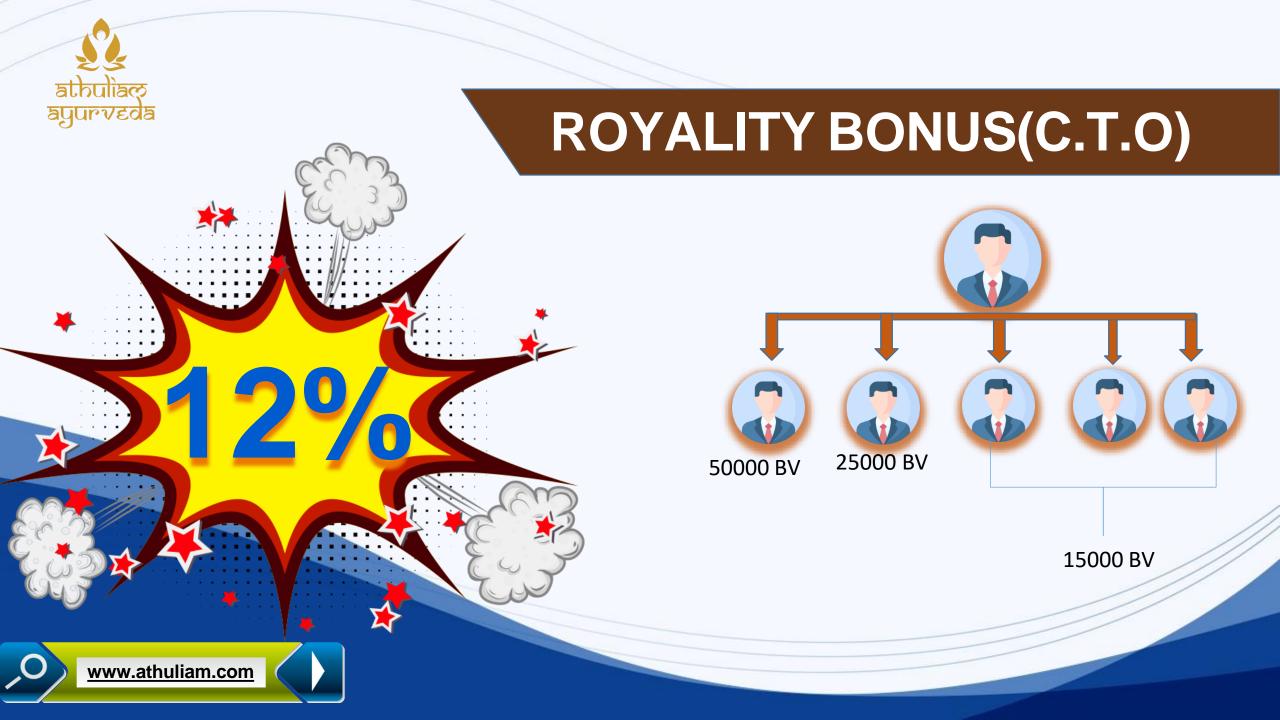

# DIAMOND FREEDOM ROYALITY

THEN YOU ARE FREEDOM TO GET REGULAR INCOME BUT ONLY NEED TO REPURCHASE RS.1000/- PER MONTH