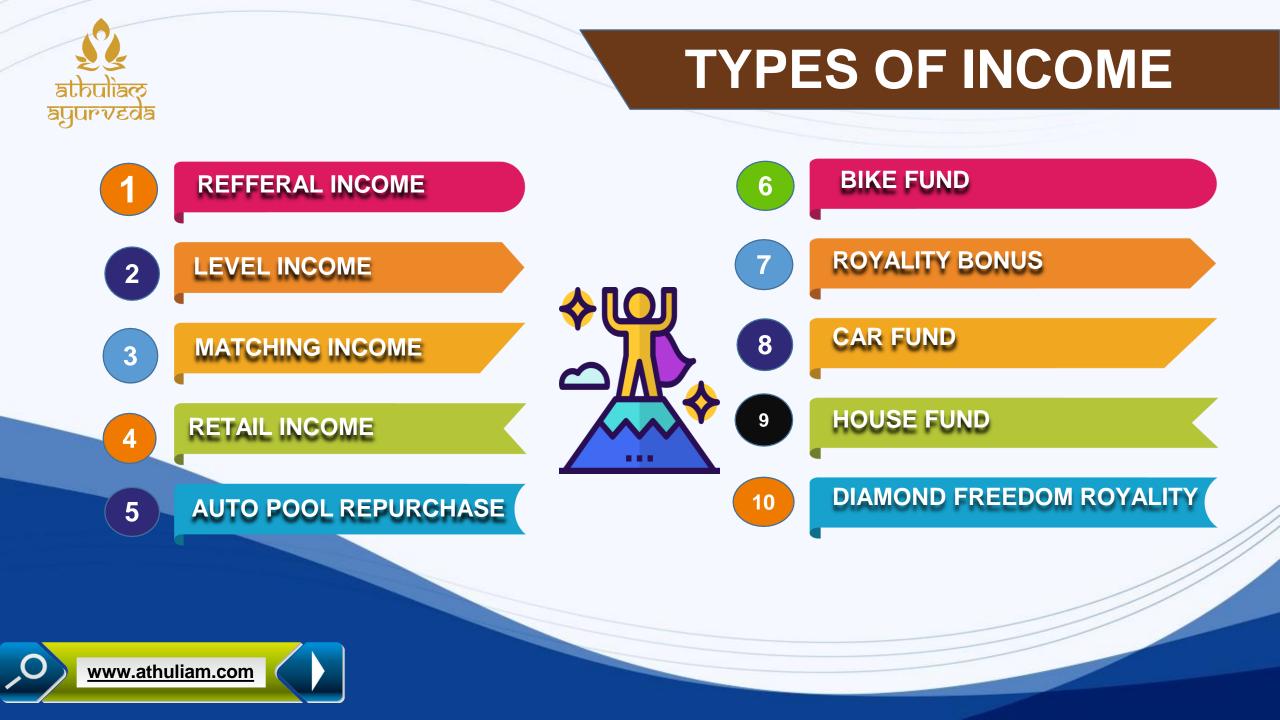

### **REFFERAL INCOME**

On sponsoring of direct members you will get an extra income of Rs.100 (5% per referral). Unlimited depth income from every direct member. No balancing and no ratio maintenance required.

### LEVEL INCOME

### **MATCHING INCOME**

1<sup>ST</sup> payout 2:1 or 1:2 after that 1:1 for unlimited depth (1 left & 1 right direct sponsor compulsory.)

### **RETAIL INCOME**

- You can get up to 20% to 40% discount on MRP Price of each product
- Example: If a product price MRP. 100 rupees then you can get that product at DP 80 rupees to 60 rupees

### AUTO POOL REPURCHASE

> Repurchase of Rs.1000 /- per month compulsory to get income.

| LEVELS | TEAM SIZE | YOU GET (RS) |
|--------|-----------|--------------|
| 01     | 2         | 100          |
| 02     | 4         | 200          |
| 03     | 8         | 400          |
| 04     | 16        | 800          |
| 05     | 32        | 1600         |
| 06     | 64        | 3200         |
| 07     | 128       | 6400         |
| 08     | 256       | 12800        |
| 09     | 512       | 25600        |
| 10     | 1024      | 51200        |
| TOTAL  | 2046      | 102300       |

### BIKE FUND(C.T.O):- GOLD STAR

### CAR FUND (C.T.O) :- PURLE STAR

10000 BV

YOU NEED TO MAINTAIN WORK 3 MONTH OUT **OF 6 MONTHS REGULARLY** 

www.athuliam.com

### HOUSE FUND(C.T.O) :- CROWN

# DIAMOND FREEDOM ROYALITY

THEN YOU ARE FREEDOM TO GET REGULAR INCOME BUT ONLY NEED TO REPURCHASE RS.1000/- PER MONTH